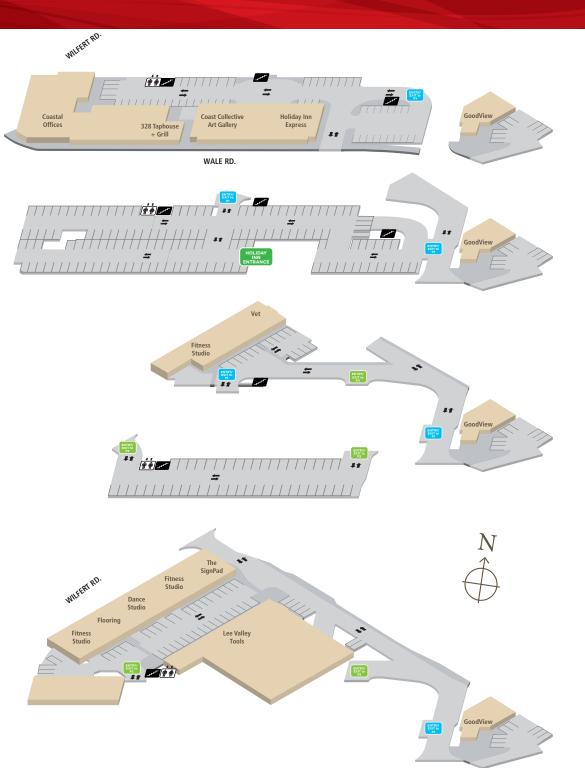

# PARKING

#### **UPPER LANDING**

- 328 Taphouse + Grill
- Coastal Offices
- Holiday Inn Express
- Legacy Rental Apartments
- Coast Collective Art Gallery
- 90 min. Customer Parking

#### **P1 PARKADE**

- Hotel Parking
- Customer Parking

#### MIDDLE LANDING

- Eagle Rise Animal Hospital
- Goodview Restaurant
- 30 Minute Hit
- Pacific Cheer Empire
- Winmar Resorations
- Victoria Speech + Language Centre

#### **P2 PARKADE**

- Customer Parking

#### LOWER LANDING

- Lee Valley Tools
- Loose N'z Hair Studio
- Westshore Dance Studios
- Stasis Cross Fit Fitness
- The Sign Pad
- Victoria Bar Bell
- Pacific Coast Floor Covering
- 90 min. Customer Parking